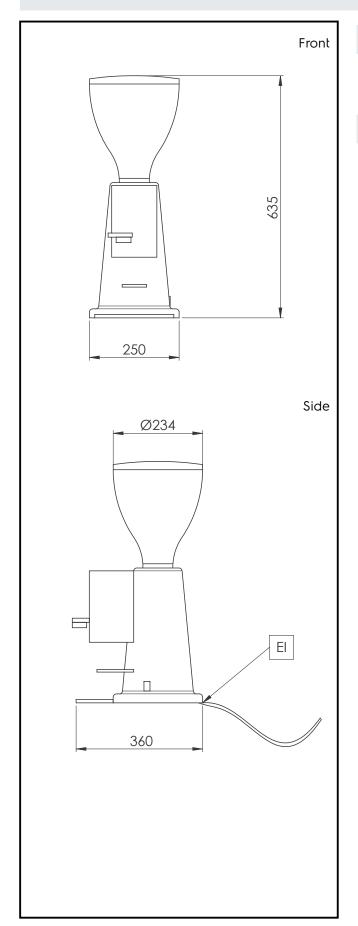

## Electric

Supply voltage:

**602544 (GRND700)** 230 V/1N ph/50/60 Hz

**Electrical power max.:** 0.8 kW **Plug type:** CE-SCHUKO

**Key Information:** 

External dimensions, Width: 250 mm External dimensions, Depth: 360 mm External dimensions, Height: 635 mm Net weight: 15.5 kg Shipping weight: 18 kg Shipping height: 880 mm Shipping width: 440 mm Shipping depth: 510 mm Shipping volume: 0.2 m<sup>3</sup>